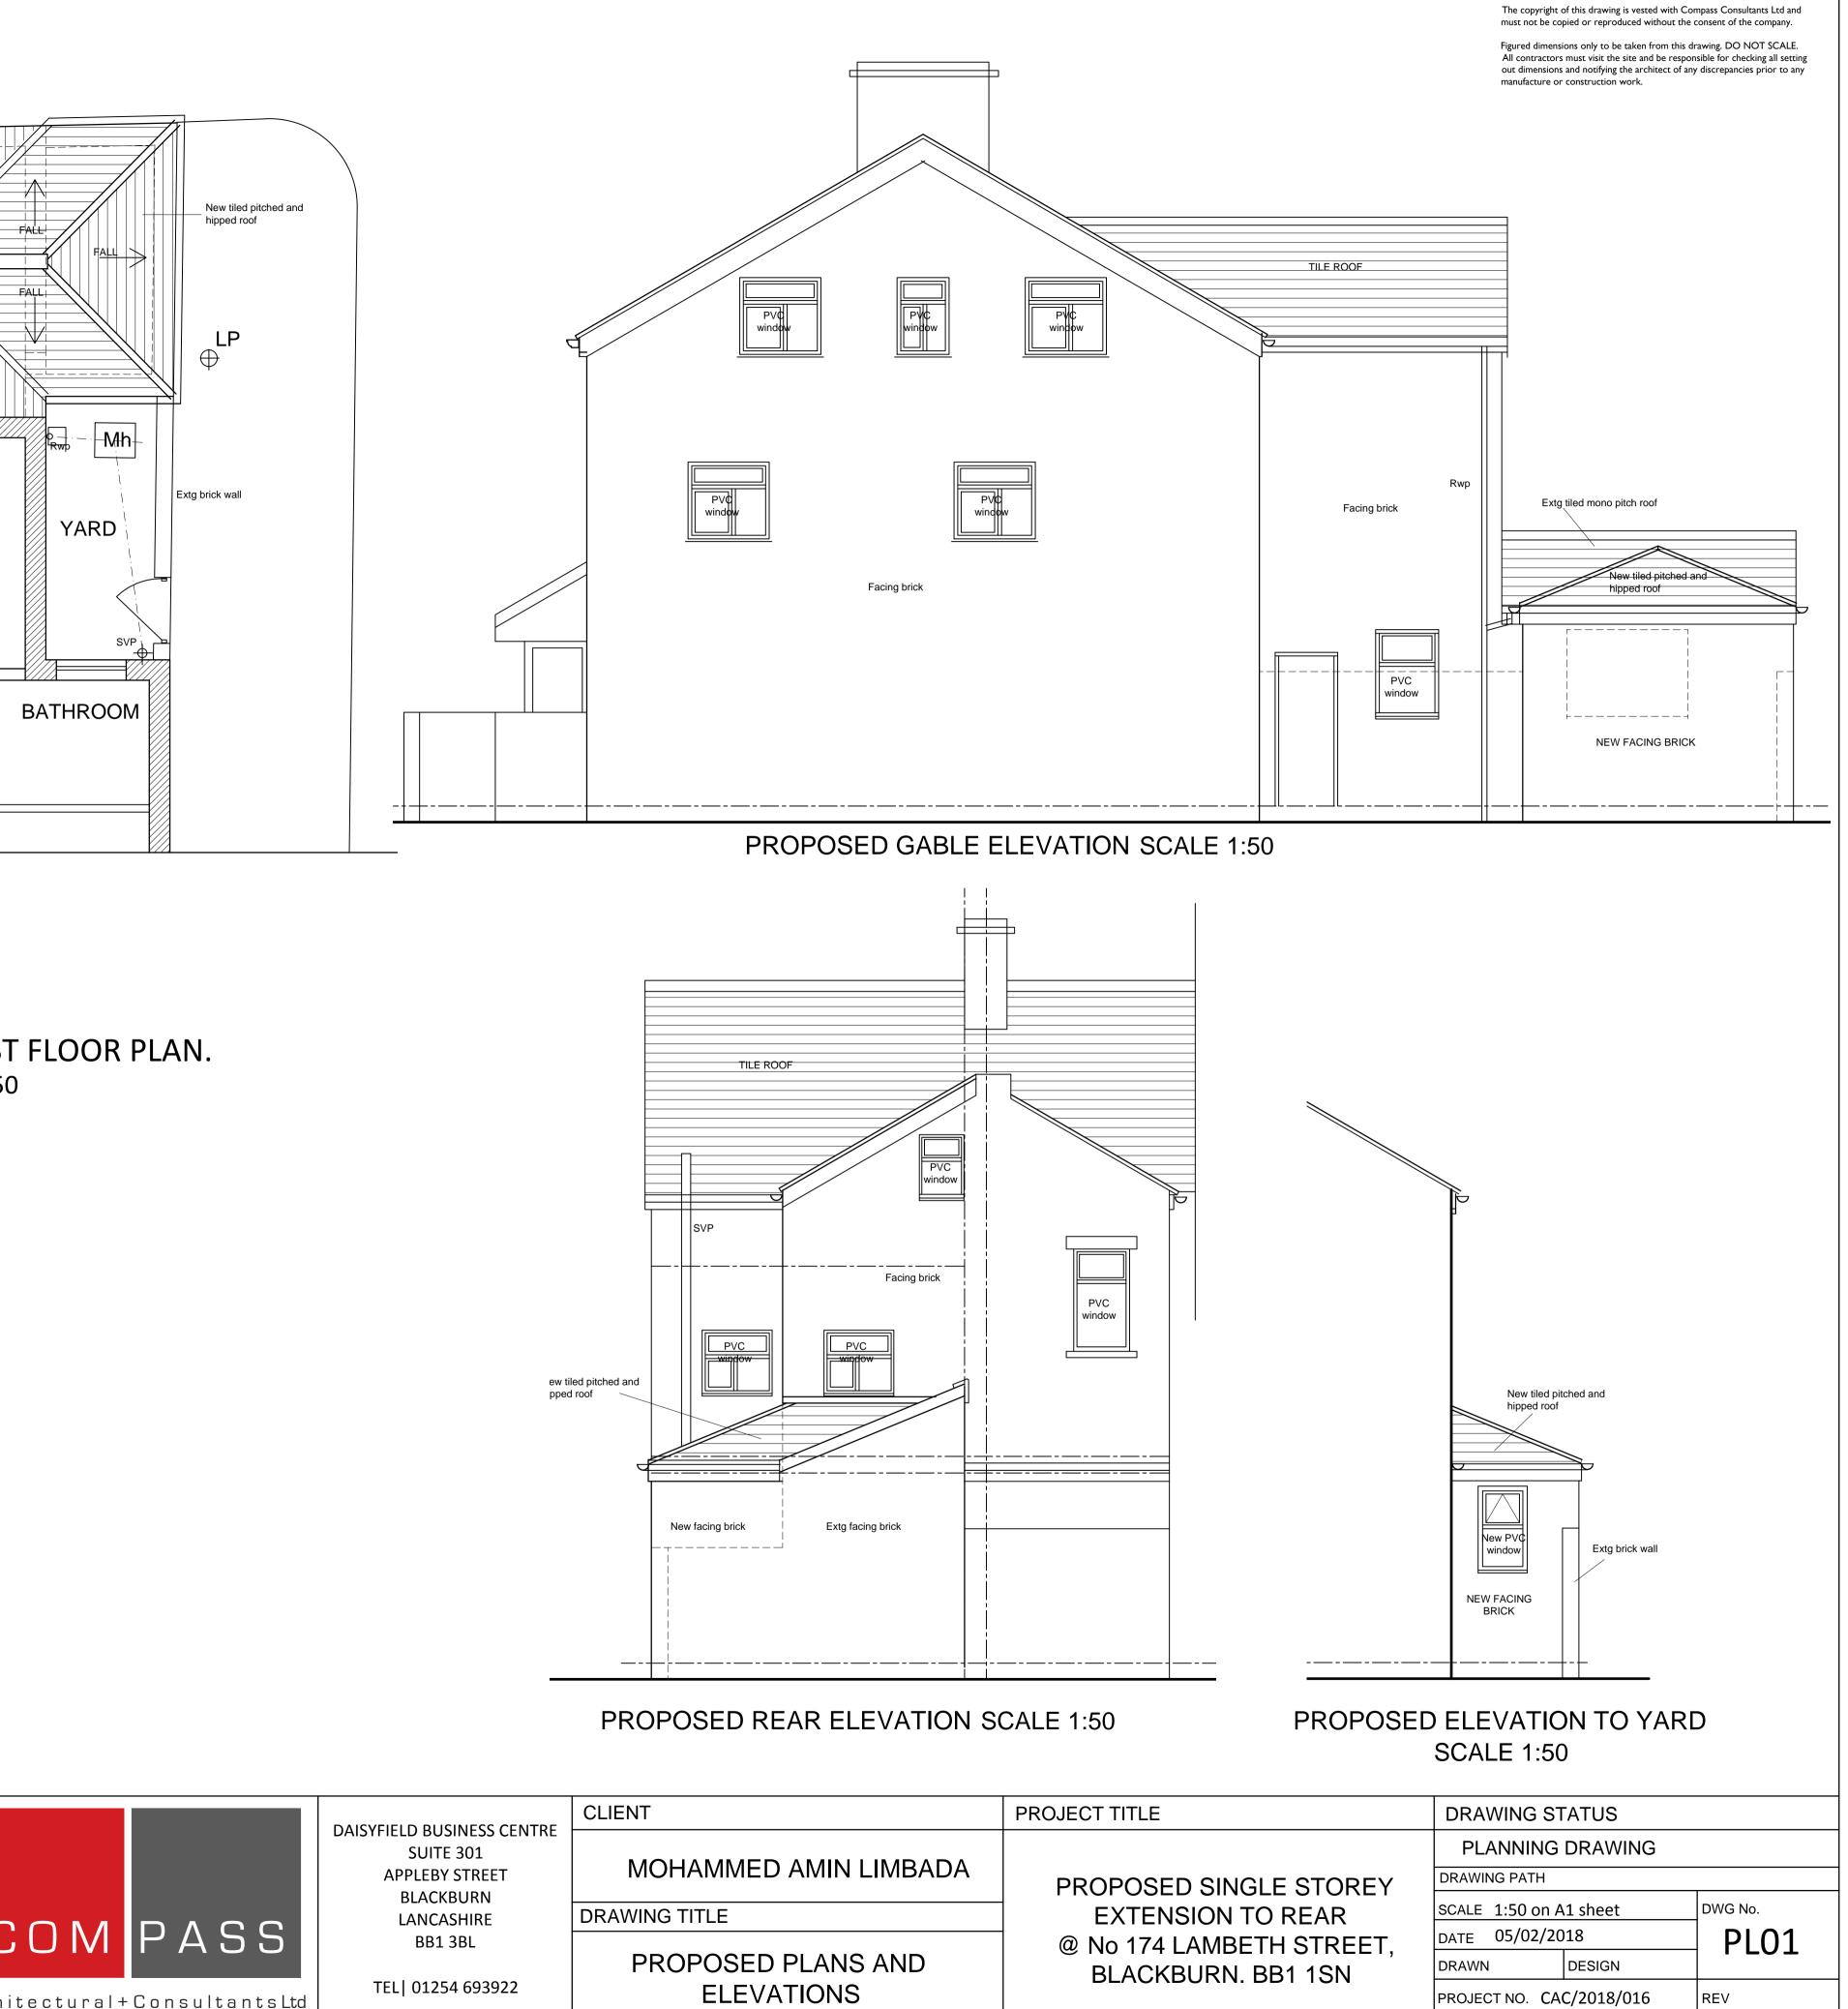

## PROPOSED PART FIRST FLOOR PLAN. SCALE 1:50

## PROPOSED GROUND FLOOR PLAN. SCALE 1:50

NOTES FINISHES ALL FINISHES TO MATCH EXISTING WITH GREY TILES TO NEW PITCHED ROOFS. BROWN PVC CASEMENT WINDOWS WITH TOP OPENERS MATCHING EXISTING. NEW EXTENSION WALLS TO BE FINISHED IN RED FACING BRICK MATCHING EXISTING. ALL ELEMENTS TO BE TO THE APPROVAL OF THE LOCAL PLANNING AUTHORITY.

|                           | TEL  01254 693922 | CLIENT                           | PROJECT TITLE                      |
|---------------------------|-------------------|----------------------------------|------------------------------------|
|                           |                   | MOHAMMED AMIN LIMBADA            | PROPOS<br>EXTE<br>@ No 174<br>BLAC |
| COM PASS                  |                   | DRAWING TITLE                    |                                    |
|                           |                   | PROPOSED PLANS AND<br>ELEVATIONS |                                    |
| nitectural+ConsultantsLtd |                   |                                  |                                    |