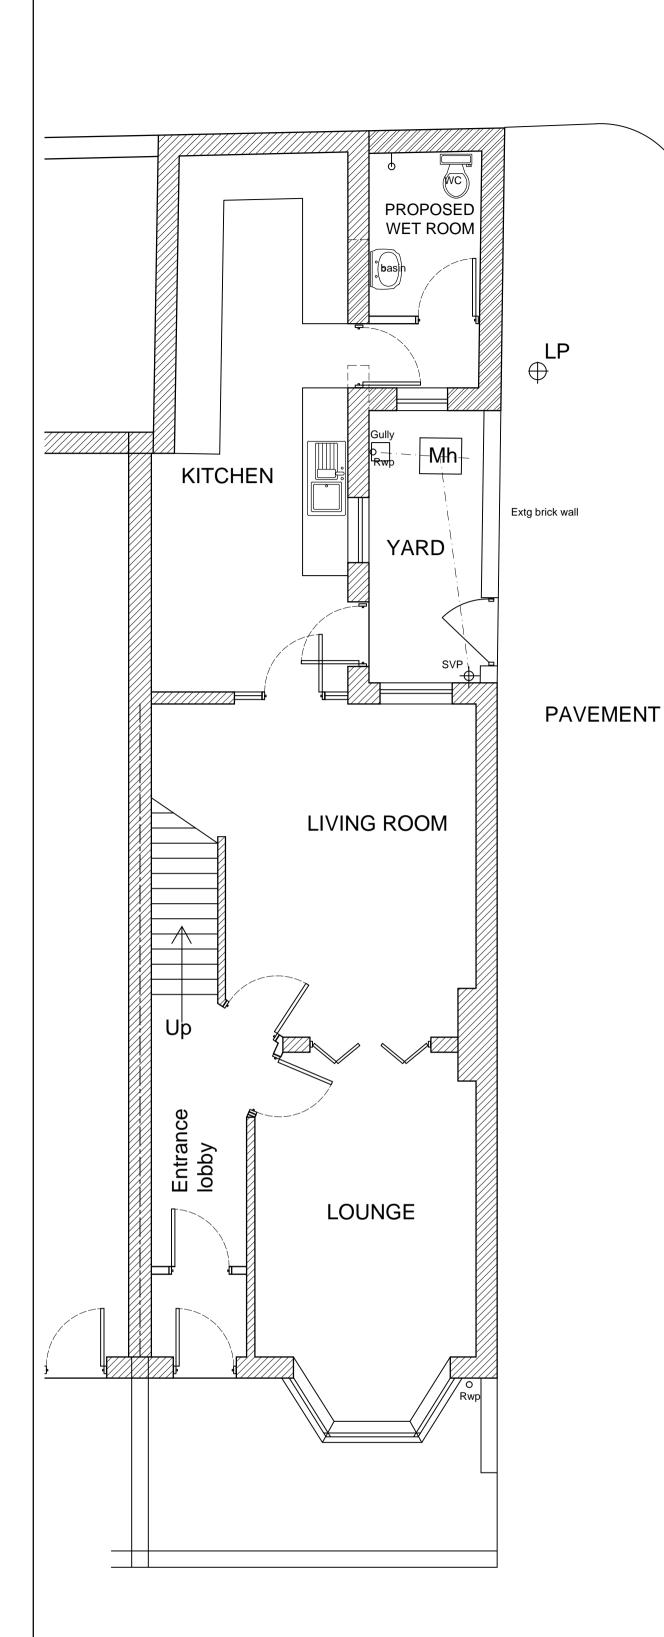

## PROPOSED GROUND FLOOR PLAN. SCALE 1:50

NOTES FINISHES ALL FINISHES TO MATCH EXISTING WITH GREY TILES TO NEW PITCHED ROOFS. BROWN PVC CASEMENT WINDOWS WITH TOP OPENERS MATCHING EXISTING. NEW EXTENSION WALLS TO BE FINISHED IN RED FACING BRICK MATCHING EXISTING. ALL ELEMENTS TO BE TO THE APPROVAL OF THE LOCAL PLANNING AUTHORITY.

## Extg tiled mono pitch roof Extg flat roof FALL BEDROOM